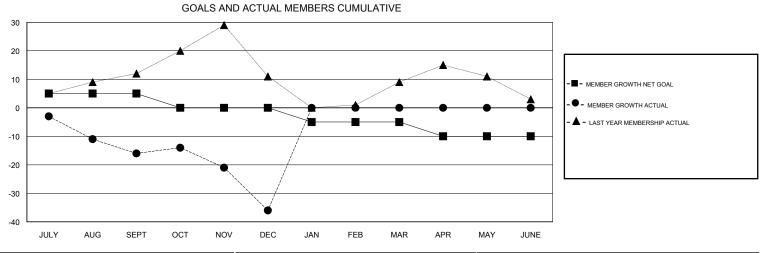

## District 11 D1

Results as of: 12/31/2018

JUNE

| DROPPED CLUBS: 0 |    | 17 CLUBS OF 38 ADDED 1 OR MORE<br>NEW MEMBERS | GENDER DISTRIBUTION           MALE         807 (70.85%)           FEMALE         332 (29.15%) |     |
|------------------|----|-----------------------------------------------|-----------------------------------------------------------------------------------------------|-----|
| DROPPED MEMBERS  |    |                                               | Women Percentage Fiscal Year Goal: 30%                                                        |     |
| DECEASED         | 11 | CLICK HERE FOR CUMULATIVE MEMBERSHIP DATA     | TOTAL FAMILY UNIT MEMBERS                                                                     | 259 |
| CLUB CANCELLED   | 0  |                                               |                                                                                               | 131 |
| OTHER            | 56 |                                               | FAMILY MEMBERS PAYING HALF 1  DUES                                                            |     |
| TOTAL            | 67 |                                               |                                                                                               |     |