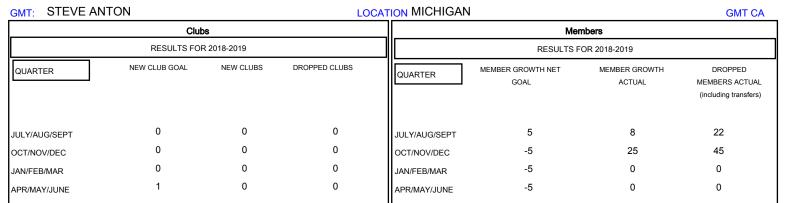

## District 11 D1

Results as of: 12/31/2018

JUNE

| DROPPED CLUBS: 0 |    | 17 CLUBS OF 38 ADDED 1 OR MORE<br>NEW MEMBERS | GENDER DISTRIBUTION           MALE         807 (70.85%)           FEMALE         332 (29.15%) |     |
|------------------|----|-----------------------------------------------|-----------------------------------------------------------------------------------------------|-----|
| DROPPED MEMBERS  |    |                                               | Women Percentage Fiscal Year Goal: 30%                                                        |     |
| DECEASED         | 11 | CLICK HERE FOR CUMULATIVE MEMBERSHIP DATA     | TOTAL FAMILY UNIT MEMBERS                                                                     | 259 |
| CLUB CANCELLED   | 0  |                                               |                                                                                               | 131 |
| OTHER            | 56 |                                               | FAMILY MEMBERS PAYING HALF 1  DUES                                                            |     |
| TOTAL            | 67 |                                               |                                                                                               |     |